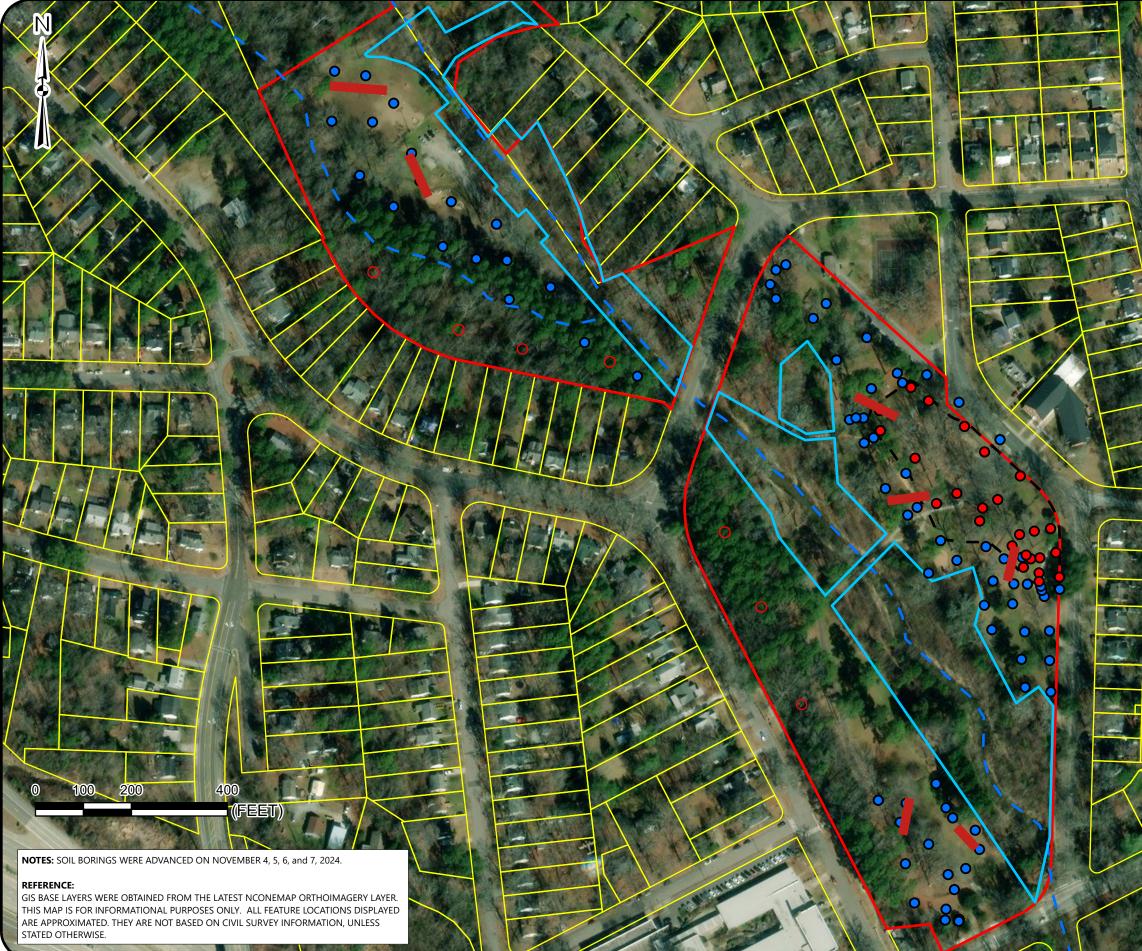

|                                                                                                                                                              | WASTE DELINEATION BOUNDARY<br>NORTHGATE PARK<br>NCDEQ ID NO. NONCD0000825, TASK ORDER 821RI-5<br>300 W. CLUB BOULEVARD & 404 W. LAVENDER AVENUE<br>DURHAM, NORTH CAROLINA |
|--------------------------------------------------------------------------------------------------------------------------------------------------------------|---------------------------------------------------------------------------------------------------------------------------------------------------------------------------|
|                                                                                                                                                              | SCALE:<br>1 in = 200 ft                                                                                                                                                   |
| <ul> <li>Waste Delineation Boring (No Waste)</li> <li>Waste Delineation Boring (Waste)</li> <li>Stream Buffer</li> <li>Waste Delineation Boundary</li> </ul> | DATE:<br>11/26/2024<br>PROJECT NUMBER<br>23050630                                                                                                                         |
| <ul> <li>Site Boundary</li> <li>Durham County Parcels</li> </ul>                                                                                             | FIGURE NO.                                                                                                                                                                |