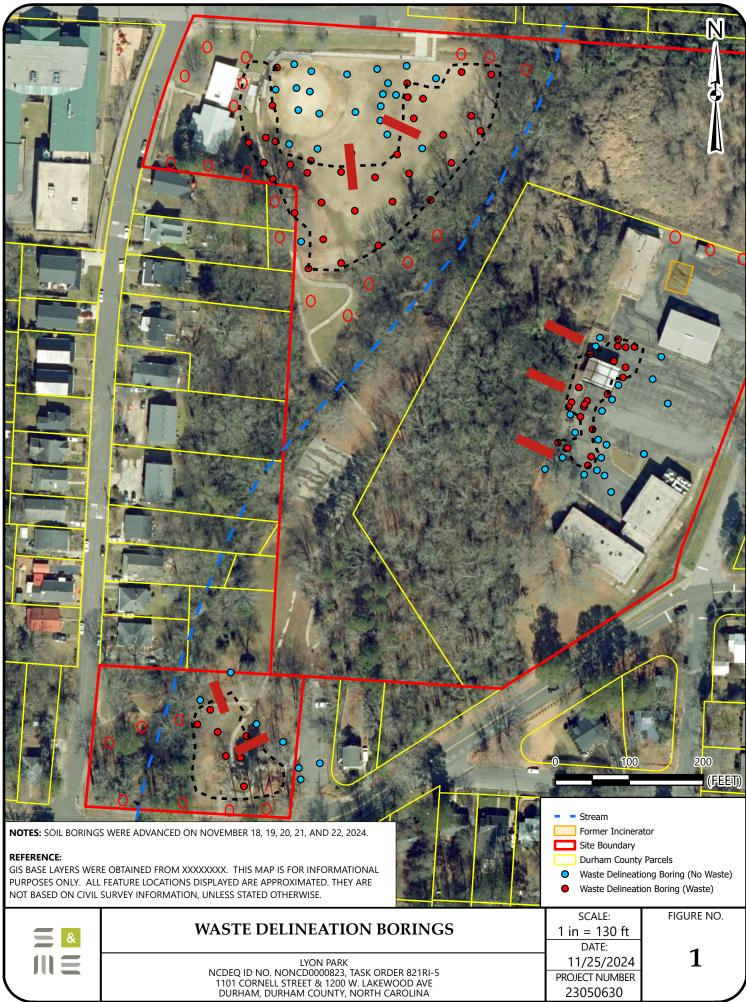

|                                                                                                                                                              | WASTE DELINEATION BOUNDARY<br>NORTHGATE PARK<br>NCDEQ ID NO. NONCD0000825, TASK ORDER 821RI-5<br>300 W. CLUB BOULEVARD & 404 W. LAVENDER AVENUE<br>DURHAM, NORTH CAROLINA |
|--------------------------------------------------------------------------------------------------------------------------------------------------------------|---------------------------------------------------------------------------------------------------------------------------------------------------------------------------|
|                                                                                                                                                              | SCALE:<br>1 in = 200 ft                                                                                                                                                   |
| <ul> <li>Waste Delineation Boring (No Waste)</li> <li>Waste Delineation Boring (Waste)</li> <li>Stream Buffer</li> <li>Waste Delineation Boundary</li> </ul> | DATE:<br>11/26/2024<br>PROJECT NUMBER<br>23050630                                                                                                                         |
| <ul> <li>Site Boundary</li> <li>Durham County Parcels</li> </ul>                                                                                             | FIGURE NO.                                                                                                                                                                |