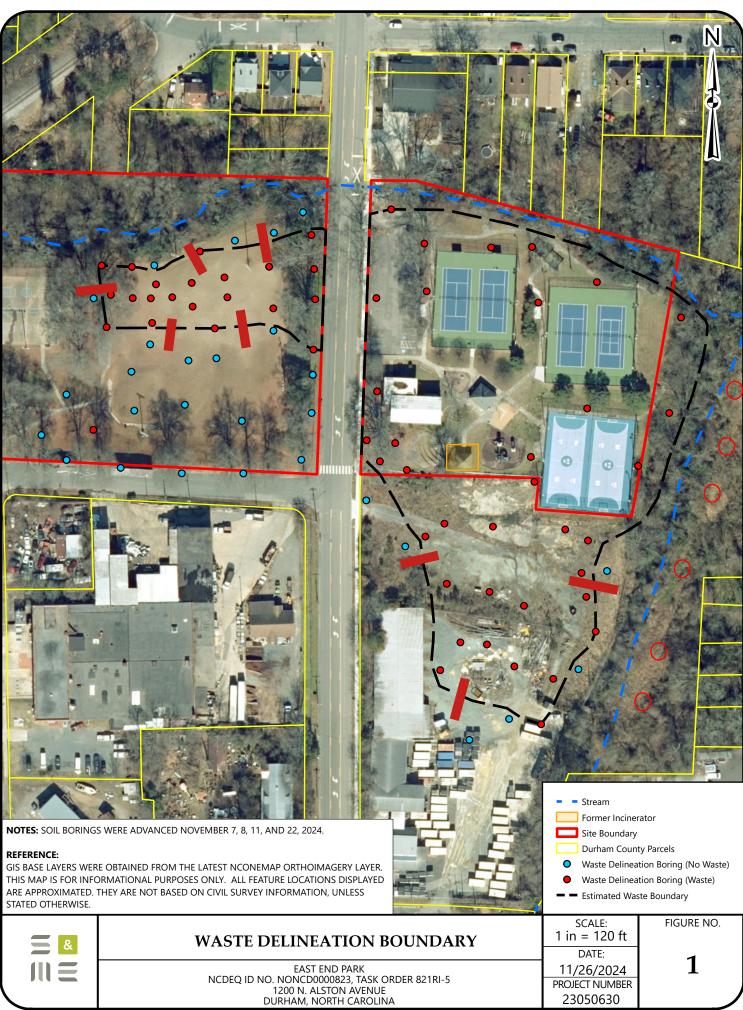

|                                                                                                                                                              | WASTE DELINEATION BOUNDARY<br>NORTHGATE PARK<br>NCDEQ ID NO. NONCD0000825, TASK ORDER 821RI-5<br>300 W. CLUB BOULEVARD & 404 W. LAVENDER AVENUE<br>DURHAM, NORTH CAROLINA |
|--------------------------------------------------------------------------------------------------------------------------------------------------------------|---------------------------------------------------------------------------------------------------------------------------------------------------------------------------|
|                                                                                                                                                              | SCALE:<br>1 in = 200 ft                                                                                                                                                   |
| <ul> <li>Waste Delineation Boring (No Waste)</li> <li>Waste Delineation Boring (Waste)</li> <li>Stream Buffer</li> <li>Waste Delineation Boundary</li> </ul> | DATE:<br>11/26/2024<br>PROJECT NUMBER<br>23050630                                                                                                                         |
| <ul> <li>Site Boundary</li> <li>Durham County Parcels</li> </ul>                                                                                             | FIGURE NO.                                                                                                                                                                |