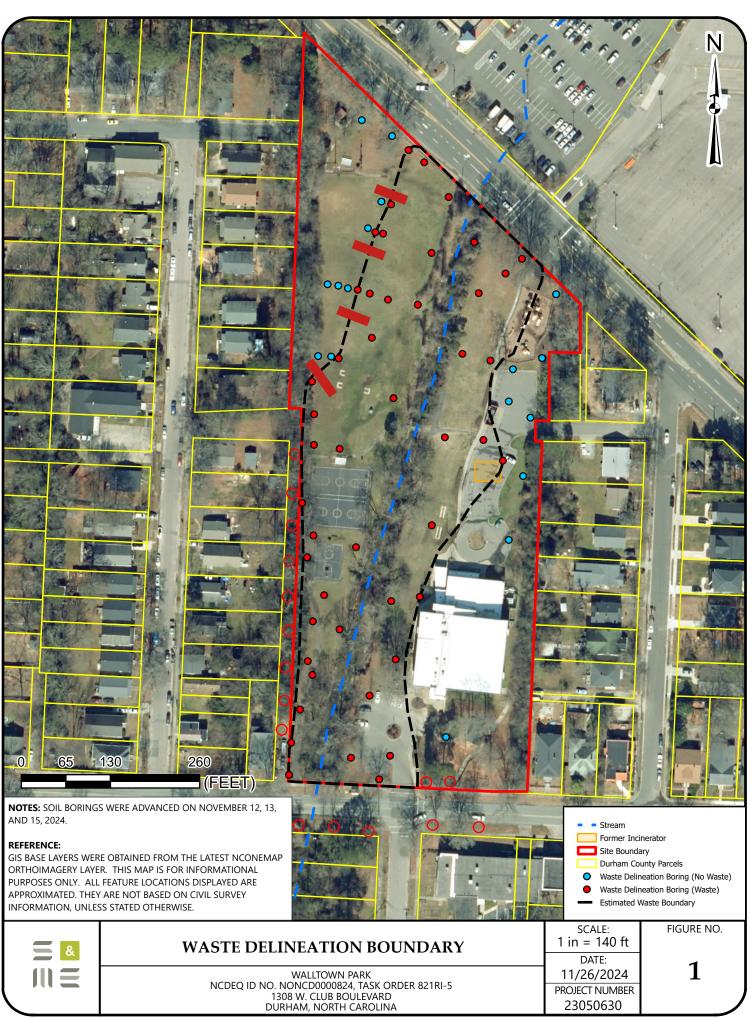

|                                                                                                                                                              | WASTE DELINEATION BOUNDARY<br>NORTHGATE PARK<br>NCDEQ ID NO. NONCD0000825, TASK ORDER 821RI-5<br>300 W. CLUB BOULEVARD & 404 W. LAVENDER AVENUE<br>DURHAM, NORTH CAROLINA |
|--------------------------------------------------------------------------------------------------------------------------------------------------------------|---------------------------------------------------------------------------------------------------------------------------------------------------------------------------|
|                                                                                                                                                              | SCALE:<br>1 in = 200 ft                                                                                                                                                   |
| <ul> <li>Waste Delineation Boring (No Waste)</li> <li>Waste Delineation Boring (Waste)</li> <li>Stream Buffer</li> <li>Waste Delineation Boundary</li> </ul> | DATE:<br>11/26/2024<br>PROJECT NUMBER<br>23050630                                                                                                                         |
| <ul> <li>Site Boundary</li> <li>Durham County Parcels</li> </ul>                                                                                             | FIGURE NO.                                                                                                                                                                |